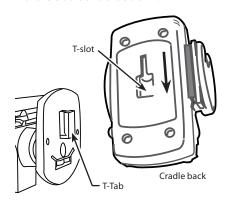

Step 5. While holding the pedestal's swivel mechanism, align the T-tab on the pedestal face to the T-slot on the back of the cradle and slide down.